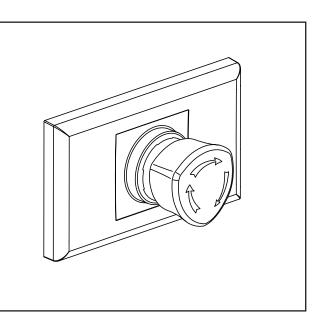

## 2 Operation

To engage and lock, press on the button. To unlock, rotate the button 1/4 turn clockwise. The switch contains both normally open and normally closed contacts.