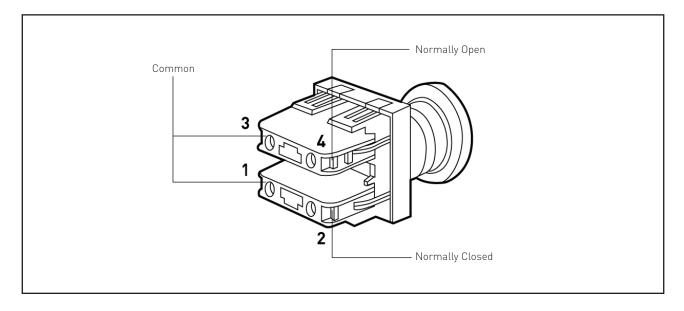

## 2 Operation

To engage and lock, press on the button. To unlock, rotate the button 1/4 turn clockwise. The switch contains both normally open and normally closed contacts.