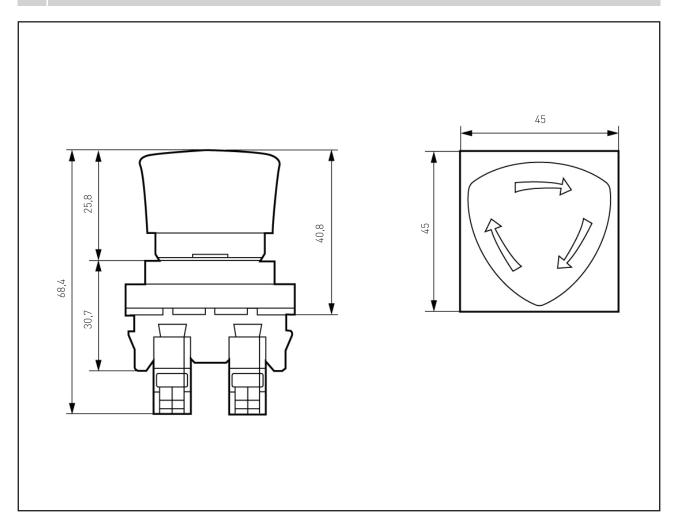

# Emergency Push Button Cat XLP915WEWE Instruction Manual

### 1 Specifications

| Voltage               | 250V a.c.      |
|-----------------------|----------------|
| Current               | 3AX            |
| Terminal capacity     | 2 x 2.5mm²     |
| IP rating             | IP41           |
| Storage temperature   | -10°C to +70°C |
| Operating temperature | -5°C to +50°C  |

## 2 Operation

To engage and lock, press on the button. To unlock, rotate the button 1/4 turn clockwise. The switch contains both normally open and normally closed contacts.

### 3 Mechanism Dimensions







#### 5 Warning

This product must only be connected to the mains supply by a qualified electrician.

#### Warranty

HPM Cat XLP914WEWE is warranted as here and after appears, against faulty material and/or workmanship for a period of one year from the day of purchase.The obligation of the manufacturer under this warranty is limited to servicing and replacing defective parts when the unit is returned to the authorised place of purchase. To obtain warranty repair, the purchase receipt should be returned with the product.This warranty becomes void on any unit which has been tampered with or damaged by accident, short circuited, loaded beyond rating or damaged otherwise by improper operation. The warranty is also conditional on the unit being installed by a licensed electrical contractor.